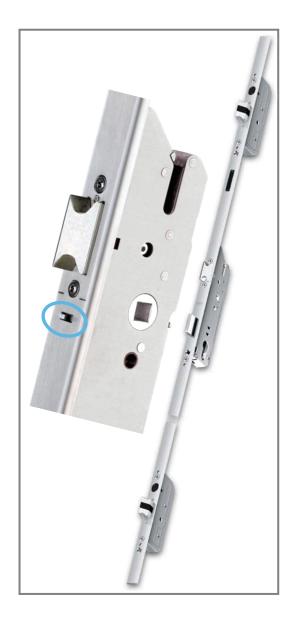

### **Description**

Our automatic locks **autosafe 833** and **autosafe 833SP** are offered with day latch function as an optional version.

The automatic latching deadbolts can be deactivated via a faceplate mounted slider. This enables the use of a mechanical or electrical door opener as with standard multipoint locks.

# Activation of the day latch

- Press the lever handle to the limit stop and hold on.
- Slide the day latch switch to the limit stop.
- Release the lever handle.
   The latching deadbolts now stay retracted; the main latch is still in function.

## Deactivation of the day latch

Bring the day latch switch back into the starting position.

The latching deadbolts are now again in function.